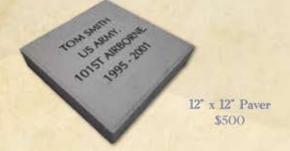

## FRAMER

| Line 1 |  |  |  |  |  |  |  |  |  |
|--------|--|--|--|--|--|--|--|--|--|
| Line 2 |  |  |  |  |  |  |  |  |  |
| Line 3 |  |  |  |  |  |  |  |  |  |
| Line 4 |  |  |  |  |  |  |  |  |  |

4 Lines - 17 Characters/Spaces