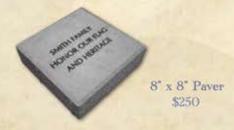

## FOUNDER

| Line 1 |  |  |  |  | 8 |  |  |  |  |
|--------|--|--|--|--|---|--|--|--|--|
| Line 2 |  |  |  |  |   |  |  |  |  |
| Line 3 |  |  |  |  |   |  |  |  |  |

3 Lines - 17 Characters/Spaces