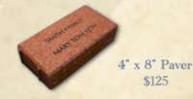

## PATRIOT

| Line 1 | 1 20 |  |  |  |   |  |  |  |  |
|--------|------|--|--|--|---|--|--|--|--|
| Line 2 |      |  |  |  | 3 |  |  |  |  |

2 Lines - 17 Characters/Spaces